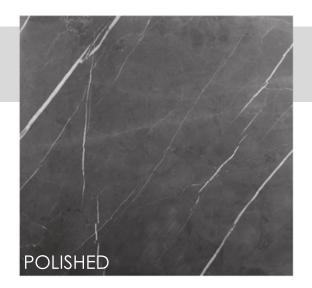

Marble is the most popular and best selling natural stones in the world. Many architects and designers worldwide utilized marble in their projects.

The different varies, colours and textures available make marble a very attractive stone to use in design, as it has great potential to create an amazing visual effect in hotels, malls and other applications. Marble is available in polished, honed and leather finishes.

### MARBLE



### GOLD CALACATTA



### CALACATTA



# WHITE MARBLE



## WHITE MARBLE





#### WHITE MARBLE

















## BACK LID MARBLE







### PIETRA GRAY MARBLE











#### PIETRA GRAY MARBLE









### BLACK NEGRO MARBLE











#### GRAY MARBLE







### BEIGE MARBLE





**VEIN CUT** 



#### LIGHT BEIGE - WHITE ZEBRA



BEIGE

#### BEIGE MARBLE









## TRAVERTINE

Travertine is the most popular stone used in outdoor spaces due to its texture and high resistance to water. Travertine is available in filled, unfilled, polished or unpolished finishes; cross cut or vein cut.





### SILVER TRAVERTINE







#### SILVER TRAVERTINE







## CLASSIC TRAVERTINE



#### UNFILLED & UNPOLISHED







#### CLASSIC TRAVERTINE