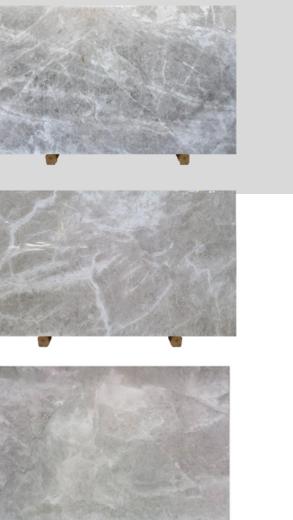

Marble is the most popular and best selling natural stones in the world. Many architects and designers worldwide utilized marble in their projects.

The different varies, colours and textures available make marble a very attractive stone to use in design, as it has great potential to create an amazing visual effect in hotels, malls and other applications. Marble is available in polished, honed and leather finishes.

### MARBLE



### GOLD CALACATTA



### CALACATTA



# WHITE MARBLE



## WHITE MARBLE





#### WHITE MARBLE

















## BACK LID MARBLE







### PIETRA GRAY MARBLE











#### PIETRA GRAY MARBLE









### BLACK NEGRO MARBLE











#### GRAY MARBLE







### BEIGE MARBLE





**VEIN CUT** 



#### LIGHT BEIGE - WHITE ZEBRA



BEIGE

#### BEIGE MARBLE









## TRAVERTINE

Travertine is the most popular stone used in outdoor spaces due to its texture and high resistance to water. Travertine is available in filled, unfilled, polished or unpolished finishes; cross cut or vein cut.





### SILVER TRAVERTINE







#### SILVER TRAVERTINE







## CLASSIC TRAVERTINE



#### UNFILLED & UNPOLISHED







#### CLASSIC TRAVERTINE