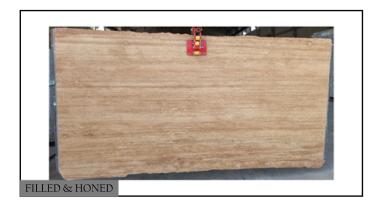

olished, honed and leather finishes.

### MARBLE



### GOLD CALACATTA



### CALACATTA



# WHITE MARBLE



## WHITE MARBLE





#### WHITE MARBLE

















## BACK LID MARBLE







### PIETRA GRAY MARBLE











#### PIETRA GRAY MARBLE









### BLACK NEGRO MARBLE











#### GRAY MARBLE







### BEIGE MARBLE





**VEIN CUT** 



#### LIGHT BEIGE - WHITE ZEBRA



BEIGE

#### BEIGE MARBLE









## TRAVERTINE

Travertine is the most popular stone used in outdoor spaces due to its texture and high resistance to water. Travertine is available in filled, unfilled, polished or unpolished finishes; cross cut or vein cut.





### SILVER TRAVERTINE







#### SILVER TRAVERTINE







## CLASSIC TRAVERTINE



#### UNFILLED & UNPOLISHED







#### CLASSIC TRAVERTINE