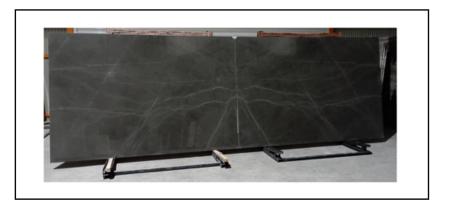

Marble is the most popular and best selling natural stones in the world. Many architects and designers worldwide utilized marble in their projects.

The different varies, colours and textures available make marble a very attractive stone to use in design, as it has great potential to create an amazing visual effect in hotels, malls and other applications. Marble is available in polished, honed and leather finishes.

### MARBLE



### GOLD CALACATTA



### CALACATTA



# WHITE MARBLE



## WHITE MARBLE





#### WHITE MARBLE

















## BACK LID MARBLE







### PIETRA GRAY MARBLE











#### PIETRA GRAY MARBLE









### BLACK NEGRO MARBLE











#### GRAY MARBLE







### BEIGE MARBLE





**VEIN CUT** 



#### LIGHT BEIGE - WHITE ZEBRA



BEIGE

#### BEIGE MARBLE









## TRAVERTINE

Travertine is the most popular stone used in outdoor spaces due to its texture and high resistance to water. Travertine is available in filled, unfilled, polished or unpolished finishes; cross cut or vein cut.





### SILVER TRAVERTINE







#### SILVER TRAVERTINE







## CLASSIC TRAVERTINE



#### UNFILLED & UNPOLISHED







#### CLASSIC TRAVERTINE