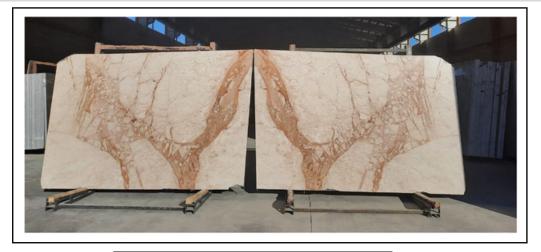

Marble is the most popular and best selling natural stones in the world. Many architects and designers worldwide utilized marble in their projects.

The different varies, colours and textures available make marble a very attractive stone to use in design, as it has great potential to create an amazing visual effect in hotels, malls and other applications. Marble is available in polished, honed and leather finishes.

### MARBLE



### GOLD CALACATTA



### CALACATTA



# WHITE MARBLE



## WHITE MARBLE





#### WHITE MARBLE

















## BACK LID MARBLE







### PIETRA GRAY MARBLE











#### PIETRA GRAY MARBLE









### BLACK NEGRO MARBLE











#### GRAY MARBLE







### BEIGE MARBLE





**VEIN CUT** 



#### LIGHT BEIGE - WHITE ZEBRA



BEIGE

#### BEIGE MARBLE









## TRAVERTINE

Travertine is the most popular stone used in outdoor spaces due to its texture and high resistance to water. Travertine is available in filled, unfilled, polished or unpolished finishes; cross cut or vein cut.





### SILVER TRAVERTINE







#### SILVER TRAVERTINE







## CLASSIC TRAVERTINE



#### UNFILLED & UNPOLISHED







#### CLASSIC TRAVERTINE