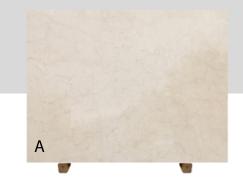

### BEIGE MARBLE

**VEIN CUT** 

#### LIGHT BEIGE - WHITE ZEBRA

BEIGE

#### BEIGE MARBLE