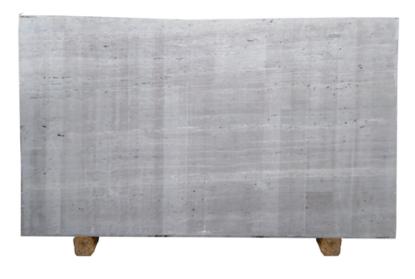

tone to use in design, as it has great potential to create an amazing visual effect in hotels, malls and other applications. Marble is available in polished, honed and leather finishes.

### MARBLE



### GOLD CALACATTA



### CALACATTA



# WHITE MARBLE



## WHITE MARBLE





#### WHITE MARBLE

















## BACK LID MARBLE







### PIETRA GRAY MARBLE











#### PIETRA GRAY MARBLE









### BLACK NEGRO MARBLE











#### GRAY MARBLE







### BEIGE MARBLE





**VEIN CUT** 



#### LIGHT BEIGE - WHITE ZEBRA



BEIGE

#### BEIGE MARBLE









## TRAVERTINE

Travertine is the most popular stone used in outdoor spaces due to its texture and high resistance to water. Travertine is available in filled, unfilled, polished or unpolished finishes; cross cut or vein cut.





### SILVER TRAVERTINE







#### SILVER TRAVERTINE







## CLASSIC TRAVERTINE



#### UNFILLED & UNPOLISHED







#### CLASSIC TRAVERTINE