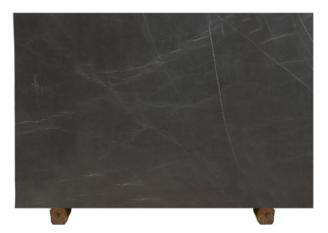

Marble is the most popular and best selling natural stones in the world. Many architects and designers worldwide utilized marble in their projects.

The different varies, colours and textures available make marble a very attractive stone to use in design, as it has great potential to create an amazing visual effect in hotels, malls and other applications. Marble is available in polished, honed and leather finishes.

### MARBLE



### GOLD CALACATTA



### CALACATTA



# WHITE MARBLE



## WHITE MARBLE





#### WHITE MARBLE

















## BACK LID MARBLE







### PIETRA GRAY MARBLE











#### PIETRA GRAY MARBLE









### BLACK NEGRO MARBLE











#### GRAY MARBLE







### BEIGE MARBLE





**VEIN CUT** 



#### LIGHT BEIGE - WHITE ZEBRA



BEIGE

#### BEIGE MARBLE









## TRAVERTINE

Travertine is the most popular stone used in outdoor spaces due to its texture and high resistance to water. Travertine is available in filled, unfilled, polished or unpolished finishes; cross cut or vein cut.





### SILVER TRAVERTINE







#### SILVER TRAVERTINE







## CLASSIC TRAVERTINE



#### UNFILLED & UNPOLISHED







#### CLASSIC TRAVERTINE