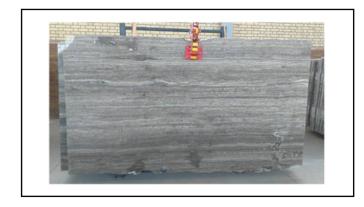

ate an amazing visual effect in hotels, malls and other applications. Marble is available in polished, honed and leather finishes.

### MARBLE



### GOLD CALACATTA



### CALACATTA



# WHITE MARBLE



## WHITE MARBLE





#### WHITE MARBLE

















## BACK LID MARBLE







### PIETRA GRAY MARBLE











#### PIETRA GRAY MARBLE









### BLACK NEGRO MARBLE











#### GRAY MARBLE







### BEIGE MARBLE





**VEIN CUT** 



#### LIGHT BEIGE - WHITE ZEBRA



BEIGE

#### BEIGE MARBLE









## TRAVERTINE

Travertine is the most popular stone used in outdoor spaces due to its texture and high resistance to water. Travertine is available in filled, unfilled, polished or unpolished finishes; cross cut or vein cut.





### SILVER TRAVERTINE







#### SILVER TRAVERTINE







## CLASSIC TRAVERTINE



#### UNFILLED & UNPOLISHED







#### CLASSIC TRAVERTINE