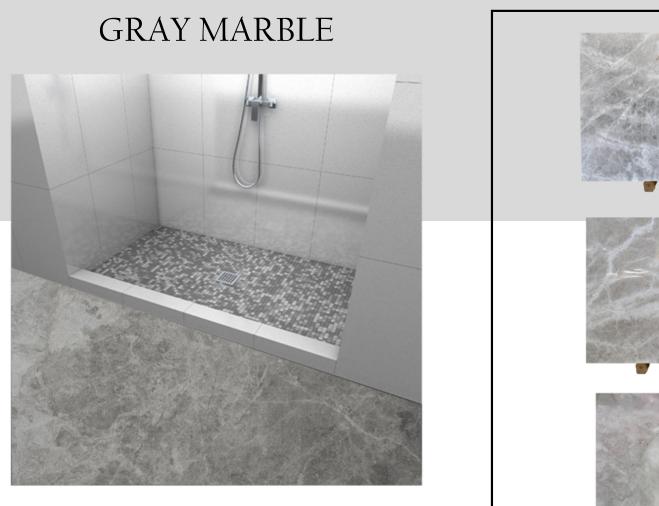

Marble is the most popular and best selling natural stones in the world. Many architects and designers worldwide utilized marble in their projects.

The different varies, colours and textures available make marble a very attractive stone to use in design, as it has great potential to create an amazing visual effect in hotels, malls and other applications. Marble is available in polished, honed and leather finishes.

### MARBLE



### GOLD CALACATTA



### CALACATTA



# WHITE MARBLE



## WHITE MARBLE





#### WHITE MARBLE

















## BACK LID MARBLE







### PIETRA GRAY MARBLE











#### PIETRA GRAY MARBLE









### BLACK NEGRO MARBLE











#### GRAY MARBLE







### BEIGE MARBLE





**VEIN CUT** 



#### LIGHT BEIGE - WHITE ZEBRA



BEIGE

#### BEIGE MARBLE









## TRAVERTINE

Travertine is the most popular stone used in outdoor spaces due to its texture and high resistance to water. Travertine is available in filled, unfilled, polished or unpolished finishes; cross cut or vein cut.





### SILVER TRAVERTINE







#### SILVER TRAVERTINE







## CLASSIC TRAVERTINE



#### UNFILLED & UNPOLISHED







#### CLASSIC TRAVERTINE