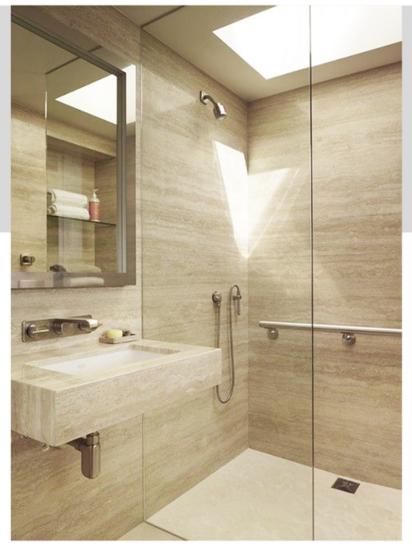

## TRAVERTINE

Travertine is the most popular stone used in outdoor spaces due to its texture and high resistance to water. Travertine is available in filled, unfilled, polished or unpolished finishes; cross cut or vein cut.