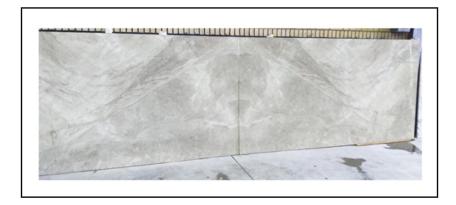

Marble is the most popular and best selling natural stones in the world. Many architects and designers worldwide utilized marble in their projects.

The different varies, colours and textures available make marble a very attractive stone to use in design, as it has great potential to create an amazing visual effect in hotels, malls and other applications. Marble is available in polished, honed and leather finishes.

### MARBLE



### GOLD CALACATTA



### CALACATTA



# WHITE MARBLE



## WHITE MARBLE





#### WHITE MARBLE

















## BACK LID MARBLE







### PIETRA GRAY MARBLE











#### PIETRA GRAY MARBLE









### BLACK NEGRO MARBLE











#### GRAY MARBLE







### BEIGE MARBLE





**VEIN CUT** 



#### LIGHT BEIGE - WHITE ZEBRA



BEIGE

#### BEIGE MARBLE









## TRAVERTINE

Travertine is the most popular stone used in outdoor spaces due to its texture and high resistance to water. Travertine is available in filled, unfilled, polished or unpolished finishes; cross cut or vein cut.





### SILVER TRAVERTINE







#### SILVER TRAVERTINE







## CLASSIC TRAVERTINE



#### UNFILLED & UNPOLISHED







#### CLASSIC TRAVERTINE