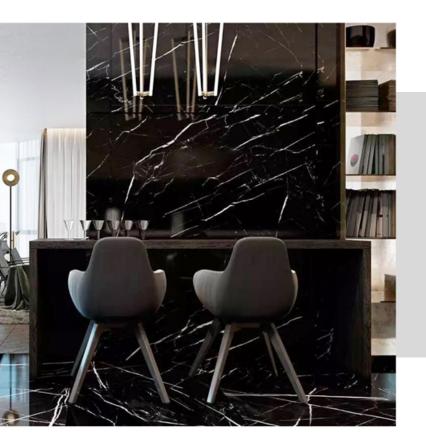

Marble is the most popular and best selling natural stones in the world. Many architects and designers worldwide utilized marble in their projects.

The different varies, colours and textures available make marble a very attractive stone to use in design, as it has great potential to create an amazing visual effect in hotels, malls and other applications. Marble is available in polished, honed and leather finishes.

### MARBLE



### GOLD CALACATTA



### CALACATTA



# WHITE MARBLE



## WHITE MARBLE





#### WHITE MARBLE

















## BACK LID MARBLE







### PIETRA GRAY MARBLE











#### PIETRA GRAY MARBLE









### BLACK NEGRO MARBLE











#### GRAY MARBLE







### BEIGE MARBLE





**VEIN CUT** 



#### LIGHT BEIGE - WHITE ZEBRA



BEIGE

#### BEIGE MARBLE









## TRAVERTINE

Travertine is the most popular stone used in outdoor spaces due to its texture and high resistance to water. Travertine is available in filled, unfilled, polished or unpolished finishes; cross cut or vein cut.





### SILVER TRAVERTINE







#### SILVER TRAVERTINE







## CLASSIC TRAVERTINE



#### UNFILLED & UNPOLISHED







#### CLASSIC TRAVERTINE