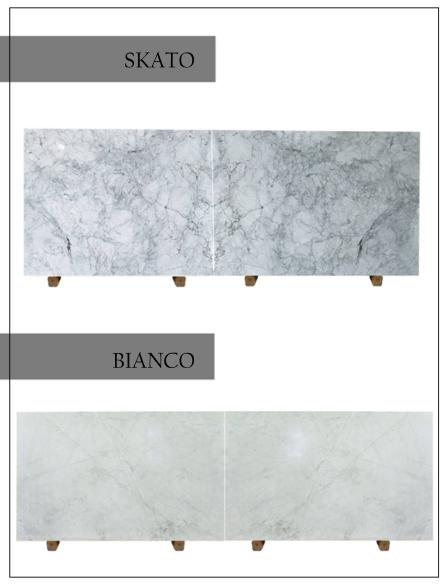

Marble is the most popular and best selling natural stones in the world. Many architects and designers worldwide utilized marble in their projects.

The different varies, colours and textures available make marble a very attractive stone to use in design, as it has great potential to create an amazing visual effect in hotels, malls and other applications. Marble is available in polished, honed and leather finishes.

### MARBLE



### GOLD CALACATTA



### CALACATTA



# WHITE MARBLE



## WHITE MARBLE





#### WHITE MARBLE

















## BACK LID MARBLE







### PIETRA GRAY MARBLE











#### PIETRA GRAY MARBLE









### BLACK NEGRO MARBLE











#### GRAY MARBLE







### BEIGE MARBLE





**VEIN CUT** 



#### LIGHT BEIGE - WHITE ZEBRA



BEIGE

#### BEIGE MARBLE









## TRAVERTINE

Travertine is the most popular stone used in outdoor spaces due to its texture and high resistance to water. Travertine is available in filled, unfilled, polished or unpolished finishes; cross cut or vein cut.





### SILVER TRAVERTINE







#### SILVER TRAVERTINE







## CLASSIC TRAVERTINE



#### UNFILLED & UNPOLISHED







#### CLASSIC TRAVERTINE