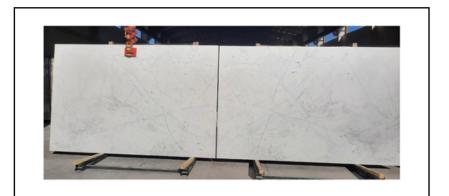

Marble is the most popular and best selling natural stones in the world. Many architects and designers worldwide utilized marble in their projects.

The different varies, colours and textures available make marble a very attractive stone to use in design, as it has great potential to create an amazing visual effect in hotels, malls and other applications. Marble is available in polished, honed and leather finishes.

### MARBLE



### GOLD CALACATTA



### CALACATTA



# WHITE MARBLE



## WHITE MARBLE





#### WHITE MARBLE

















## BACK LID MARBLE







### PIETRA GRAY MARBLE











#### PIETRA GRAY MARBLE









### BLACK NEGRO MARBLE











#### GRAY MARBLE







### BEIGE MARBLE





**VEIN CUT** 



#### LIGHT BEIGE - WHITE ZEBRA



BEIGE

#### BEIGE MARBLE









## TRAVERTINE

Travertine is the most popular stone used in outdoor spaces due to its texture and high resistance to water. Travertine is available in filled, unfilled, polished or unpolished finishes; cross cut or vein cut.





### SILVER TRAVERTINE







#### SILVER TRAVERTINE







## CLASSIC TRAVERTINE



#### UNFILLED & UNPOLISHED







#### CLASSIC TRAVERTINE