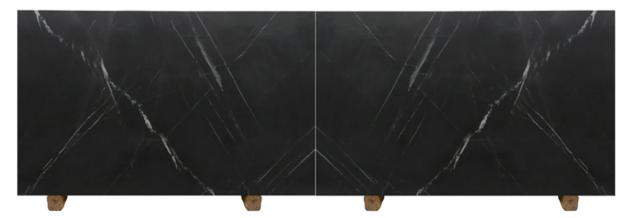

Marble is the most popular and best selling natural stones in the world. Many architects and designers worldwide utilized marble in their projects.

The different varies, colours and textures available make marble a very attractive stone to use in design, as it has great potential to create an amazing visual effect in hotels, malls and other applications. Marble is available in polished, honed and leather finishes.

### MARBLE



### GOLD CALACATTA



### CALACATTA



# WHITE MARBLE



## WHITE MARBLE





#### WHITE MARBLE

















## BACK LID MARBLE







### PIETRA GRAY MARBLE











#### PIETRA GRAY MARBLE









### BLACK NEGRO MARBLE











#### GRAY MARBLE







### BEIGE MARBLE





**VEIN CUT** 



#### LIGHT BEIGE - WHITE ZEBRA



BEIGE

#### BEIGE MARBLE









## TRAVERTINE

Travertine is the most popular stone used in outdoor spaces due to its texture and high resistance to water. Travertine is available in filled, unfilled, polished or unpolished finishes; cross cut or vein cut.





### SILVER TRAVERTINE







#### SILVER TRAVERTINE







## CLASSIC TRAVERTINE



#### UNFILLED & UNPOLISHED







#### CLASSIC TRAVERTINE