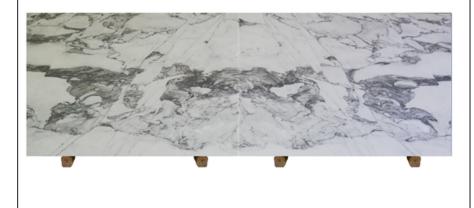

Marble is the most popular and best selling natural stones in the world. Many architects and designers worldwide utilized marble in their projects.

The different varies, colours and textures available make marble a very attractive stone to use in design, as it has great potential to create an amazing visual effect in hotels, malls and other applications. Marble is available in polished, honed and leather finishes.

### MARBLE



### GOLD CALACATTA



### CALACATTA



# WHITE MARBLE



## WHITE MARBLE





#### WHITE MARBLE

















## BACK LID MARBLE







### PIETRA GRAY MARBLE











#### PIETRA GRAY MARBLE









### BLACK NEGRO MARBLE











#### GRAY MARBLE







### BEIGE MARBLE





**VEIN CUT** 



#### LIGHT BEIGE - WHITE ZEBRA



BEIGE

#### BEIGE MARBLE









## TRAVERTINE

Travertine is the most popular stone used in outdoor spaces due to its texture and high resistance to water. Travertine is available in filled, unfilled, polished or unpolished finishes; cross cut or vein cut.





### SILVER TRAVERTINE







#### SILVER TRAVERTINE







## CLASSIC TRAVERTINE



#### UNFILLED & UNPOLISHED







#### CLASSIC TRAVERTINE