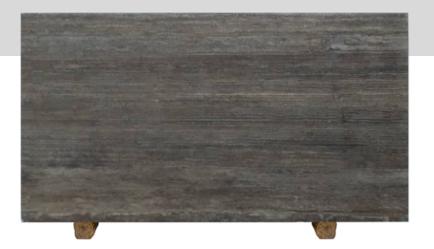

has great potential to create an amazing visual effect in hotels, malls and other applications. Marble is available in polished, honed and leather finishes.

### MARBLE



### GOLD CALACATTA



### CALACATTA



# WHITE MARBLE



## WHITE MARBLE





#### WHITE MARBLE

















## BACK LID MARBLE







### PIETRA GRAY MARBLE











#### PIETRA GRAY MARBLE









### BLACK NEGRO MARBLE











#### GRAY MARBLE







### BEIGE MARBLE





**VEIN CUT** 



#### LIGHT BEIGE - WHITE ZEBRA



BEIGE

#### BEIGE MARBLE









## TRAVERTINE

Travertine is the most popular stone used in outdoor spaces due to its texture and high resistance to water. Travertine is available in filled, unfilled, polished or unpolished finishes; cross cut or vein cut.





### SILVER TRAVERTINE







#### SILVER TRAVERTINE







## CLASSIC TRAVERTINE



#### UNFILLED & UNPOLISHED







#### CLASSIC TRAVERTINE