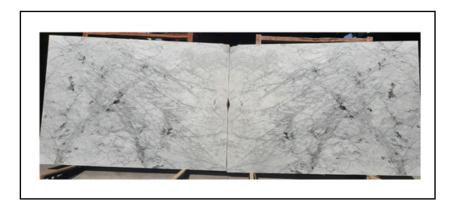

Marble is the most popular and best selling natural stones in the world. Many architects and designers worldwide utilized marble in their projects.

The different varies, colours and textures available make marble a very attractive stone to use in design, as it has great potential to create an amazing visual effect in hotels, malls and other applications. Marble is available in polished, honed and leather finishes.

### MARBLE



### GOLD CALACATTA



### CALACATTA



# WHITE MARBLE



## WHITE MARBLE





#### WHITE MARBLE

















## BACK LID MARBLE







### PIETRA GRAY MARBLE











#### PIETRA GRAY MARBLE









### BLACK NEGRO MARBLE











#### GRAY MARBLE







### BEIGE MARBLE





**VEIN CUT** 



#### LIGHT BEIGE - WHITE ZEBRA



BEIGE

#### BEIGE MARBLE









## TRAVERTINE

Travertine is the most popular stone used in outdoor spaces due to its texture and high resistance to water. Travertine is available in filled, unfilled, polished or unpolished finishes; cross cut or vein cut.





### SILVER TRAVERTINE







#### SILVER TRAVERTINE







## CLASSIC TRAVERTINE



#### UNFILLED & UNPOLISHED







#### CLASSIC TRAVERTINE