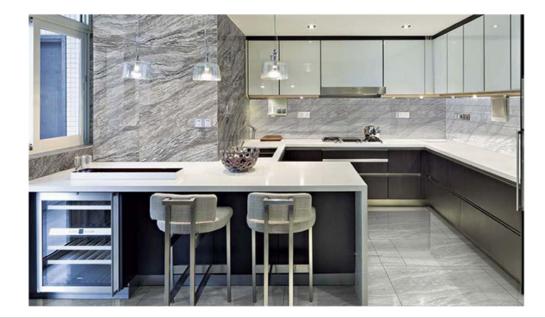

stone to use in design, as it has great potential to create an amazing visual effect in hotels, malls and other applications. Marble is available in polished, honed and leather finishes.

### MARBLE



### GOLD CALACATTA



### CALACATTA



# WHITE MARBLE



## WHITE MARBLE





#### WHITE MARBLE

















## BACK LID MARBLE







### PIETRA GRAY MARBLE











#### PIETRA GRAY MARBLE









### BLACK NEGRO MARBLE











#### GRAY MARBLE







### BEIGE MARBLE





**VEIN CUT** 



#### LIGHT BEIGE - WHITE ZEBRA



BEIGE

#### BEIGE MARBLE









## TRAVERTINE

Travertine is the most popular stone used in outdoor spaces due to its texture and high resistance to water. Travertine is available in filled, unfilled, polished or unpolished finishes; cross cut or vein cut.





### SILVER TRAVERTINE







#### SILVER TRAVERTINE







## CLASSIC TRAVERTINE



#### UNFILLED & UNPOLISHED







#### CLASSIC TRAVERTINE