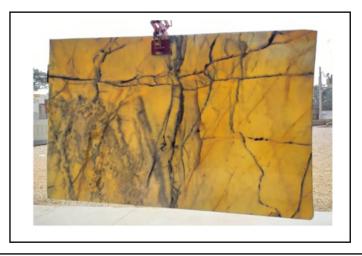

Marble is the most popular and best selling natural stones in the world. Many architects and designers worldwide utilized marble in their projects.

The different varies, colours and textures available make marble a very attractive stone to use in design, as it has great potential to create an amazing visual effect in hotels, malls and other applications. Marble is available in polished, honed and leather finishes.

### MARBLE



### GOLD CALACATTA



### CALACATTA



# WHITE MARBLE



## WHITE MARBLE





#### WHITE MARBLE

















## BACK LID MARBLE







### PIETRA GRAY MARBLE











#### PIETRA GRAY MARBLE









### BLACK NEGRO MARBLE











#### GRAY MARBLE







### BEIGE MARBLE





**VEIN CUT** 



#### LIGHT BEIGE - WHITE ZEBRA



BEIGE

#### BEIGE MARBLE









## TRAVERTINE

Travertine is the most popular stone used in outdoor spaces due to its texture and high resistance to water. Travertine is available in filled, unfilled, polished or unpolished finishes; cross cut or vein cut.





### SILVER TRAVERTINE







#### SILVER TRAVERTINE







## CLASSIC TRAVERTINE



#### UNFILLED & UNPOLISHED







#### CLASSIC TRAVERTINE